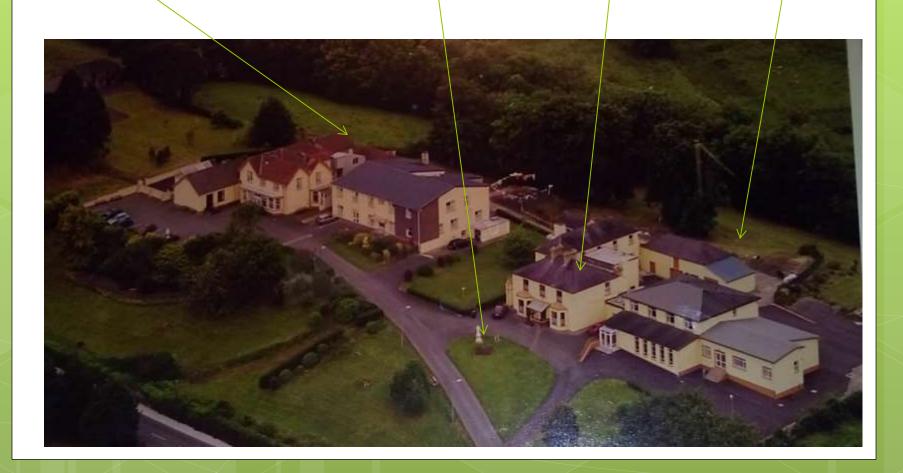

### View in front of the property

Extension of St Joseph's

Arial View of Ballybay

Property

OLSH Statue

Memorial garden

St Joseph's

Convent