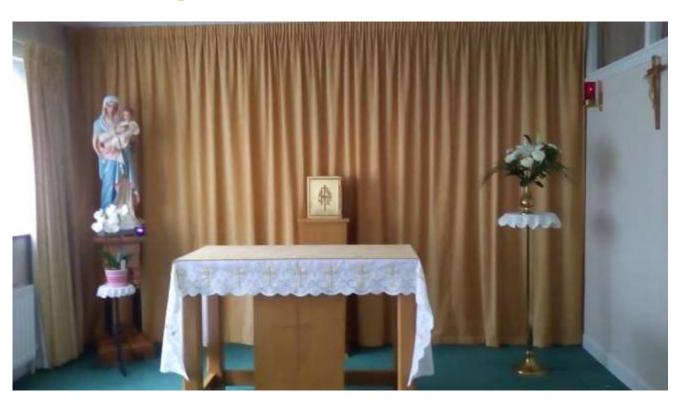

# VISITATION Ireland

20 Aug to 31 Aug 2016 Sr Marife Mendoza and Sr Merle Salazar



Arrival at Dublin Airport, Terminal 2, 20 August 2016



Thank you Jenny for taking the photos.

# Loving welcome from Dublin Community



### Dalgan Park, Co Navan Home of our Columban friends



# Columban Jubilarians at Dalgan Park



### With our Columban friends, Fr Pat Donoghue and Fr Mick Mohally



# Introducing Fr Mick to our sisters



## Touring Dalgan Park



**The Chapel** 



Dalgan Park is 400 acres



Sightseeing in the rain at Trim Castle





## St Jude Parish, Dublin (inside)





# St Jude Parish (outside)



## Reaching home...Templogue



## This is actually summer....









## Chapel in the Provincial House Templogue, Dublin







# Community Meeting Start of the Visit







# Community meals





## Convent back garden











#### Final community meeting in Dublin and giving of Pope Mementos from Rome









A visit to Ireland would not be complete without ....BAILEYS of course!







Sr Mairead Kelleher

Sr Fachanan Regan





Sr Vianney Murray

### Sr Anna Maria Byrne













Then Goodbye...

Closing Mass in Dublin











# Journey to Ballybay... sun shining...no rain











# We were welcomed in the Chapel...





...and the visit was entrusted to Our Lady







Meeting to open the Visitation









### View in front of the property



Extension of St Joseph's







Arial View of Ballybay

Property

OLSH Statue

Memorial garden

St Joseph's

Convent



### **GLANDORE**

### The Nov