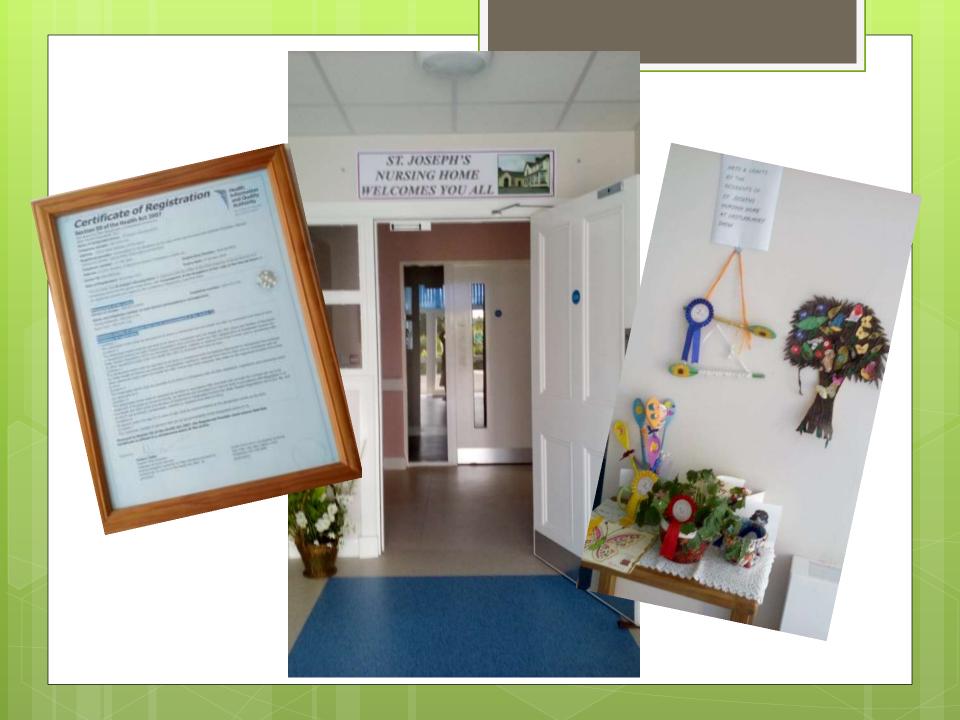

### View in front of the property

Extension of St Joseph's

Arial View of Ballybay

Property

OLSH Statue

Memorial garden

St Joseph's

Convent