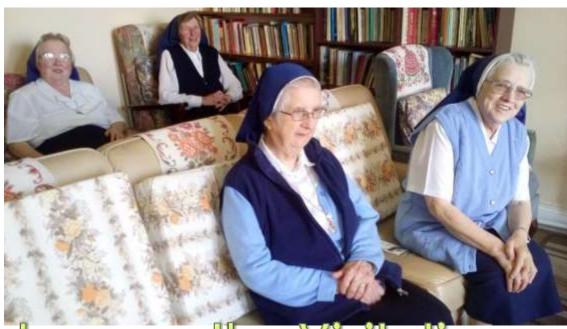

in the rain at Trim Castle





## St Jude Parish, Dublin (inside)





# St Jude Parish (outside)



## Reaching home...Templogue



## This is actually summer....









## Chapel in the Provincial House Templogue, Dublin







# Community Meeting Start of the Visit







# Community meals





## Convent back garden











#### Final community meeting in Dublin and giving of Pope Mementos from Rome









A visit to Ireland would not be complete without ....BAILEYS of course!







Sr Mairead Kelleher

Sr Fachanan Regan





Sr Vianney Murray

### Sr Anna Maria Byrne













Then Goodbye...

Closing Mass in Dublin











# Journey to Ballybay... sun shining...no rain











# We were welcomed in the Chapel...





...and the visit was entrusted to Our Lady







Meeting to open the Visitation









### View in front of the property



Extension of St Joseph's







Arial View of Ballybay

Property

OLSH Statue

Memorial garden

St Joseph's

Convent



### **GLANDORE**

### The Novitiate in Glandore

















### Sr Francoise











Sr Chanel









• ISHU, the lay nursing manager at the Nursing

Home















#### St Patrick's Parish Cemetery







### Community sharing in Ballybay



## **Ballybay Community**























# Community Meeting







Jubilee and Foundation Day



















































## Goodbye Ballybay....