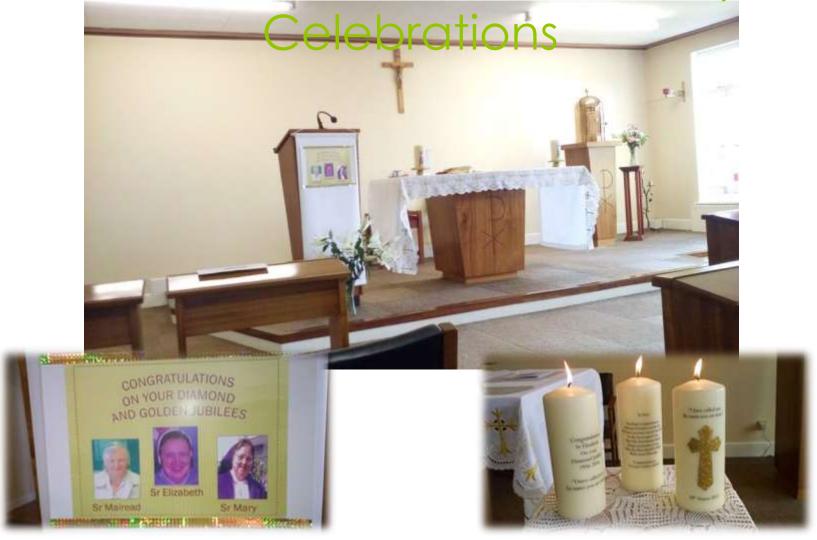

ay

### Sr Anna Maria Byrne













Then Goodbye...

Closing Mass in Dublin











# Journey to Ballybay... sun shining...no rain











# We were welcomed in the Chapel...





...and the visit was entrusted to Our Lady







Meeting to open the Visitation









### View in front of the property



Extension of St Joseph's







Arial View of Ballybay

Property

OLSH Statue

Memorial garden

St Joseph's

Convent



### **GLANDORE**

### The Novitiate in Glandore

















### Sr Francoise











Sr Chanel









• ISHU, the lay nursing manager at the Nursing

Home















#### St Patrick's Parish Cemetery







### Community sharing in Ballybay



## **Ballybay Community**























# Community Meeting







Jubilee and Foundation Day



















































## Goodbye Ballybay....