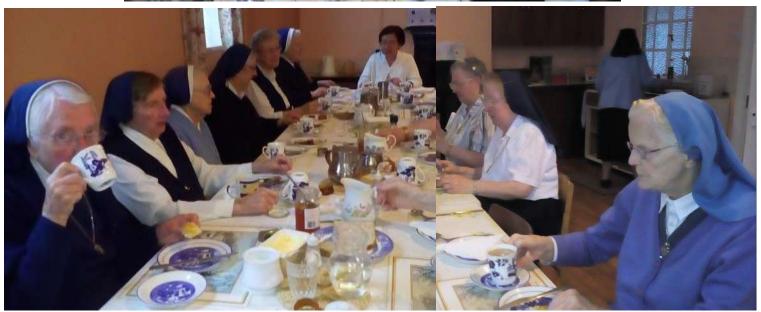

nan Regan





Sr Vianney Murray

### Sr Anna Maria Byrne













Then Goodbye...

Closing Mass in Dublin











# Journey to Ballybay... sun shining...no rain











# We were welcomed in the Chapel...





...and the visit was entrusted to Our Lady







Meeting to open the Visitation









### View in front of the property



Extension of St Joseph's







Arial View of Ballybay

Property

OLSH Statue

Memorial garden

St Joseph's

Convent



### **GLANDORE**

### The Novitiate in Glandore

















### Sr Francoise











Sr Chanel









• ISHU, the lay nursing manager at the Nursing

Home















#### St Patrick's Parish Cemetery







### Community sharing in Ballybay



## **Ballybay Community**























# Community Meeting







Jubilee and Foundation Day



















































## Goodbye Ballybay....