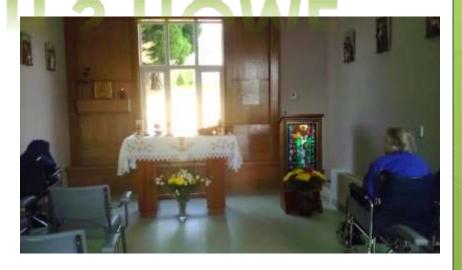

# We were welcomed in the Chapel...

...and the visit was entrusted to Our Lady

Meeting to open the Visitation