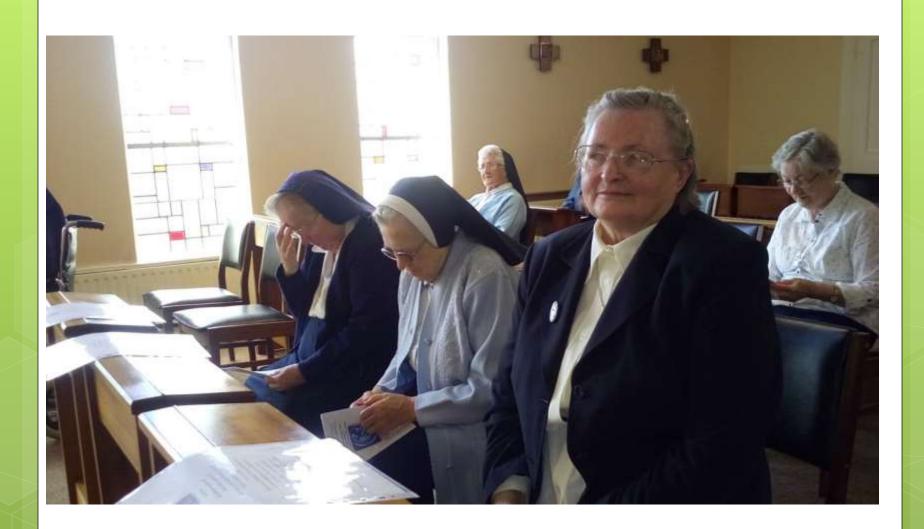

### Sr Anna Maria Byrne













Then Goodbye...

Closing Mass in Dublin











# Journey to Ballybay... sun shining...no rain











# We were welcomed in the Chapel...





...and the visit was entrusted to Our Lady







Meeting to open the Visitation









### View in front of the property



Extension of St Joseph's







Arial View of Ballybay

Property

OLSH Statue

Memorial garden

St Joseph's

Convent



### **GLANDORE**

### The Novitiate in Glandore

















### Sr Francoise











Sr Chanel









• ISHU, the lay nursing manager at the Nursing

Home















#### St Patrick's Parish Cemetery







### Community sharing in Ballybay



## **Ballybay Community**























# Community Meeting







Jubilee and Foundation Day



















































## Goodbye Ballybay....