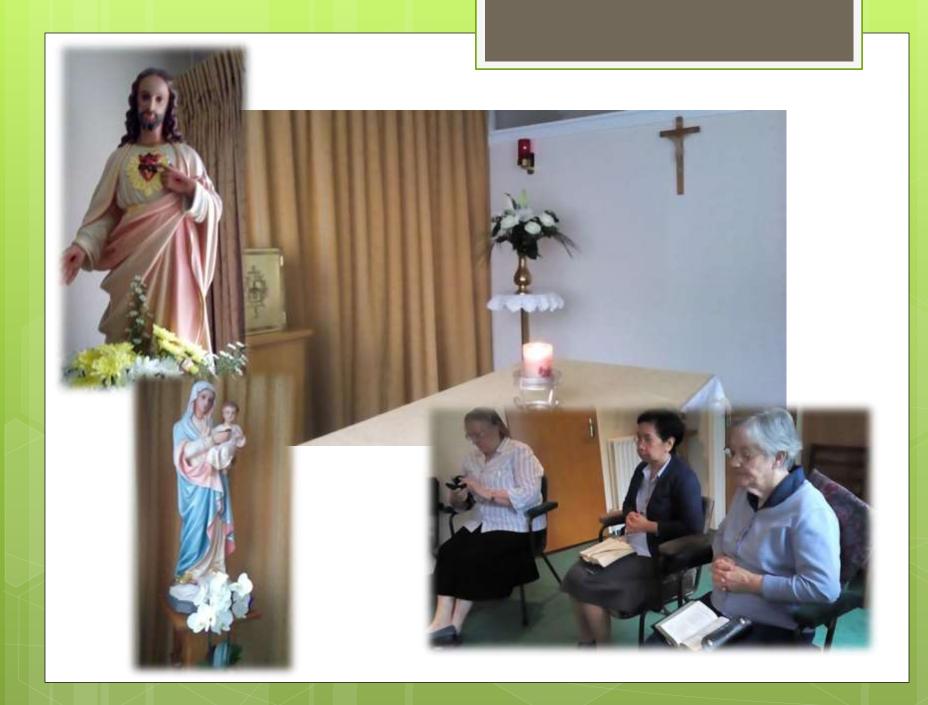

# VISITATION Ireland

20 Aug to 31 Aug 2016 Sr Marife Mendoza and Sr Merle Salazar



Arrival at Dublin Airport, Terminal 2, 20 August 2016



Thank you Jenny for taking the photos.

# Loving welcome from Dublin Community



### Dalgan Park, Co Navan Home of our Columban friends



# Columban Jubilarians at Dalgan Park



### With our Columban friends, Fr Pat Donoghue and Fr Mick Mohally



# Introducing Fr Mick to our sisters



## Touring Dalgan Park



**The Chapel** 



Dalgan Park is 400 acres



Sightseeing in the rain at Trim Castle





## St Jude Parish, Dublin (inside)





# St Jude Parish (outside)



## Reaching home...Templogue



## This is actually summer....









## Chapel in the Provincial House Templogue, Dublin







# Community Meeting Start of the Visit







# Community meals





## Convent back garden











#### Final community meeting in Dublin and giving of Pope Mementos from Rome









A visit to Ireland would not be complete without ....BAILEYS of course!







Sr Mairead Kelleher

Sr Fachanan Regan





Sr Vianney Murray

### Sr Anna Maria Byrne













Then Goodbye...

Closing Mass in Dublin











# Journey to Ballybay... sun shining...no rain











# We were welcomed in the Chapel...





...and the visit was entrusted to Our Lady







Meeting to open the Visitation









### View in front of the property



Extension of St Joseph's







Arial View of Ballybay

Property

OLSH Statue

Memorial garden

St Joseph's

Convent



### **GLANDORE**

### The Novit